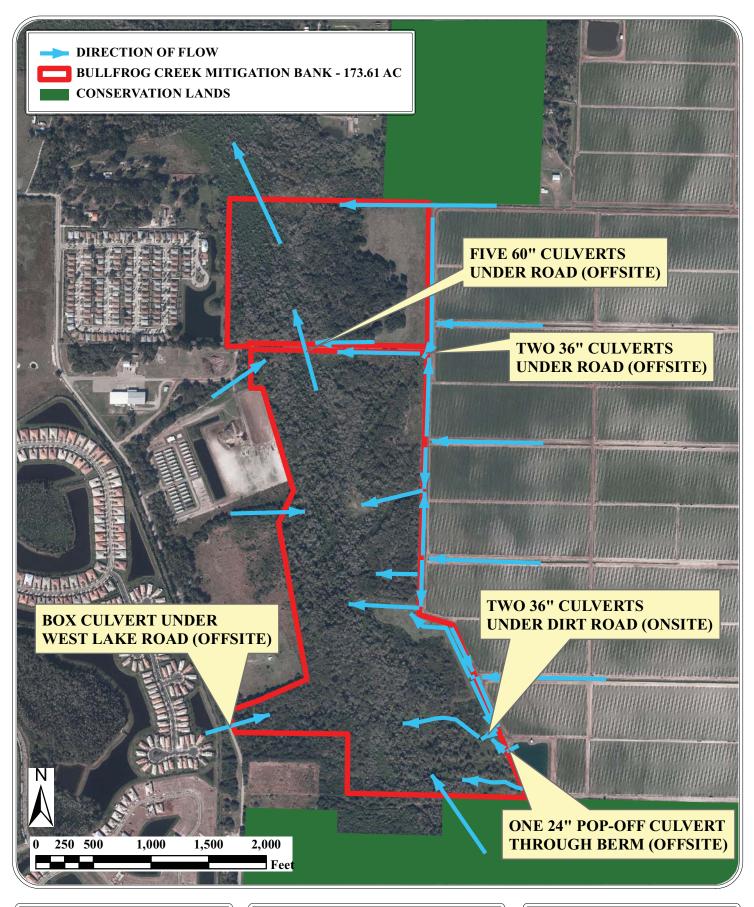

### FIGURE 14: 1 FOOT TOPOGRAPHY

BULLFROG CREEK MITIGATION BANK

FIGURE 15: HYDROLOGY - ONSITE

FIGURE 16: HYDROLOGY - UPGRADIENT

**BULLFROG CREEK MITIGATION BANK** 

FIGURE 17: LISTED SPECIES POTENTIAL HABITATS