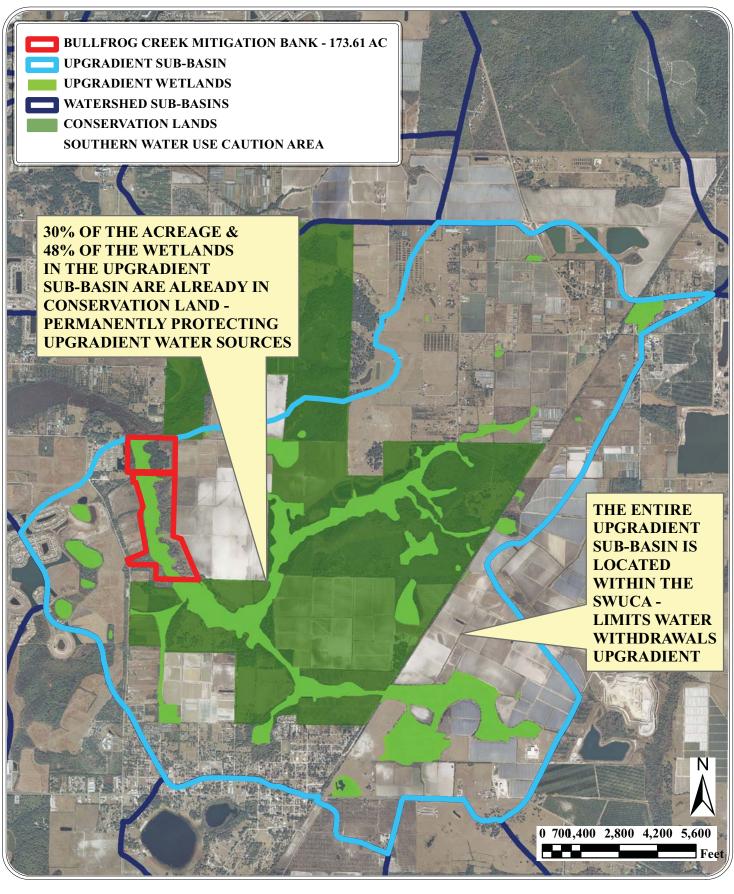

### FIGURE 14: 1 FOOT TOPOGRAPHY

BULLFROG CREEK MITIGATION BANK

FIGURE 15: HYDROLOGY - ONSITE

FIGURE 16: HYDROLOGY - UPGRADIENT

**BULLFROG CREEK MITIGATION BANK** 

FIGURE 17: LISTED SPECIES POTENTIAL HABITATS