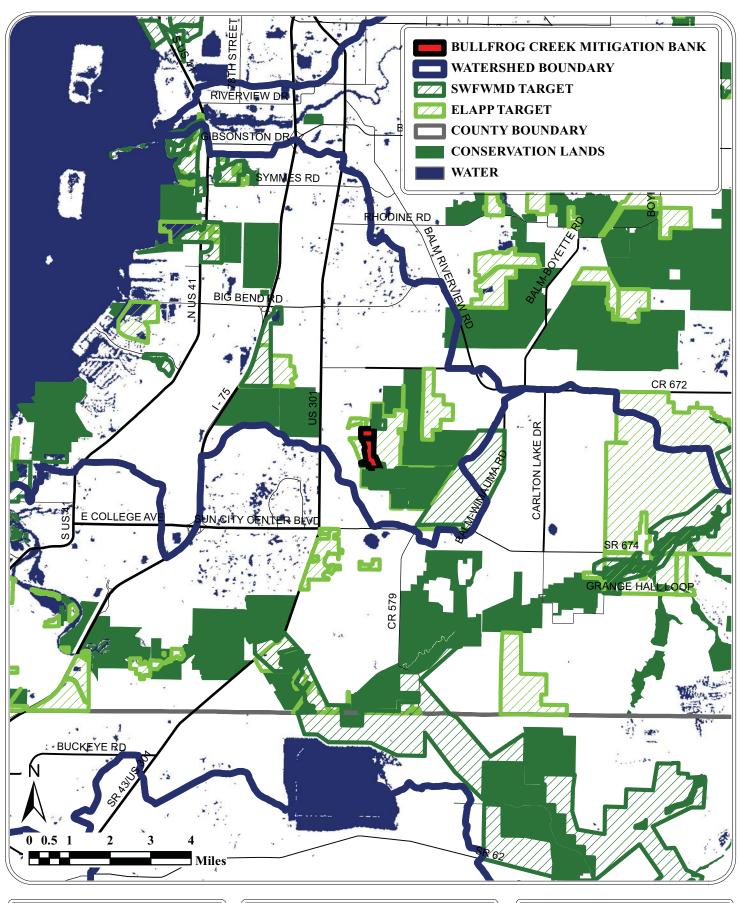

FIGURE 1: LOCATION MAP BULLFROG CREEK MITIGATION BANK



### FIGURE 2: 2016 AERIAL PHOTOGRAPH





### FIGURE 3: CURRENT CONDITION

BULLFROG CREEK MITIGATION BANK



FIGURE 4:
HYDROLOGIC CATALOGING MAP
BULLFROG CREEK MITIGATION BANK





#### FIGURE 5: SOIL SURVEY MAP





FIGURE 6: WATERS OF THE U.S.

BULLFROG CREEK MITIGATION BANK



## FIGURE 7: WETLAND COMPENSATION TYPES





# FIGURE 8: TARGET HABITAT TYPES





## FIGURE 9: WETLAND IMPACT LOCATIONS





### FIGURE 10: WELL LOCATIONS





FIGURE 11: MITIGATION SERVICE AREA

BULLFROG CREEK MITIGATION BANK



FIGURE 12: REGIONAL SIGNIFICANCE

BULLFROG CREEK MITIGATION BANK



### FIGURE 13: 1938 HISTORICAL AERIAL

BULLFROG CREEK MITIGATION BANK



### FIGURE 14: 1 FOOT TOPOGRAPHY

BULLFROG CREEK MITIGATION BANK



FIGURE 15: HYDROLOGY