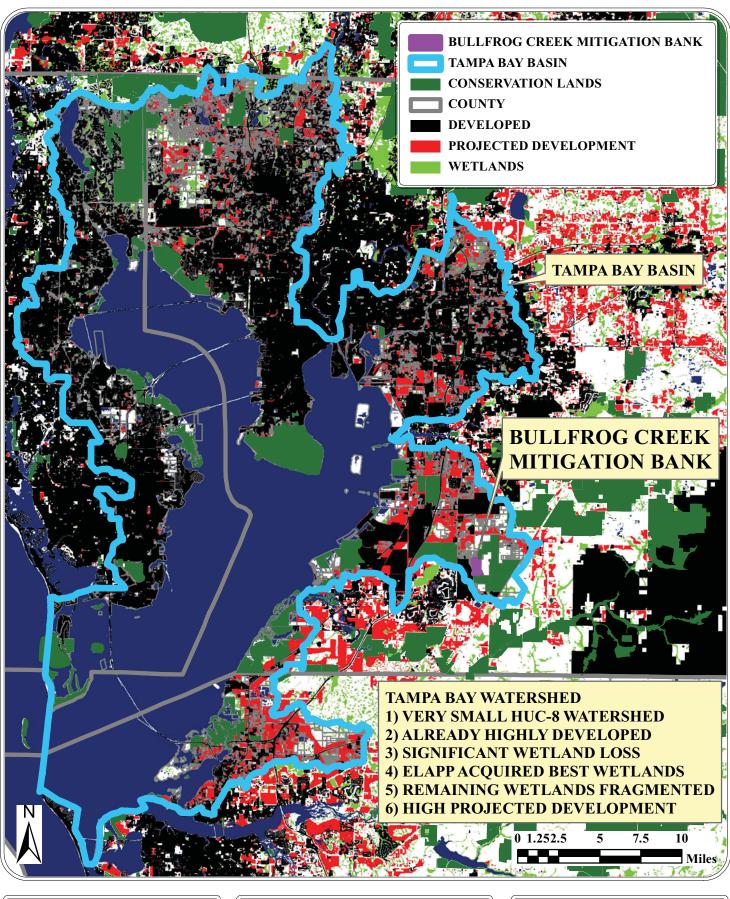

### Attachment D: Conceptual Cross-Section

EXHIBIT A:
DEVELOPMENT WITHIN
TAMPA BAY WATERSHED
BULLFROG CREEK MITIGATION BANK