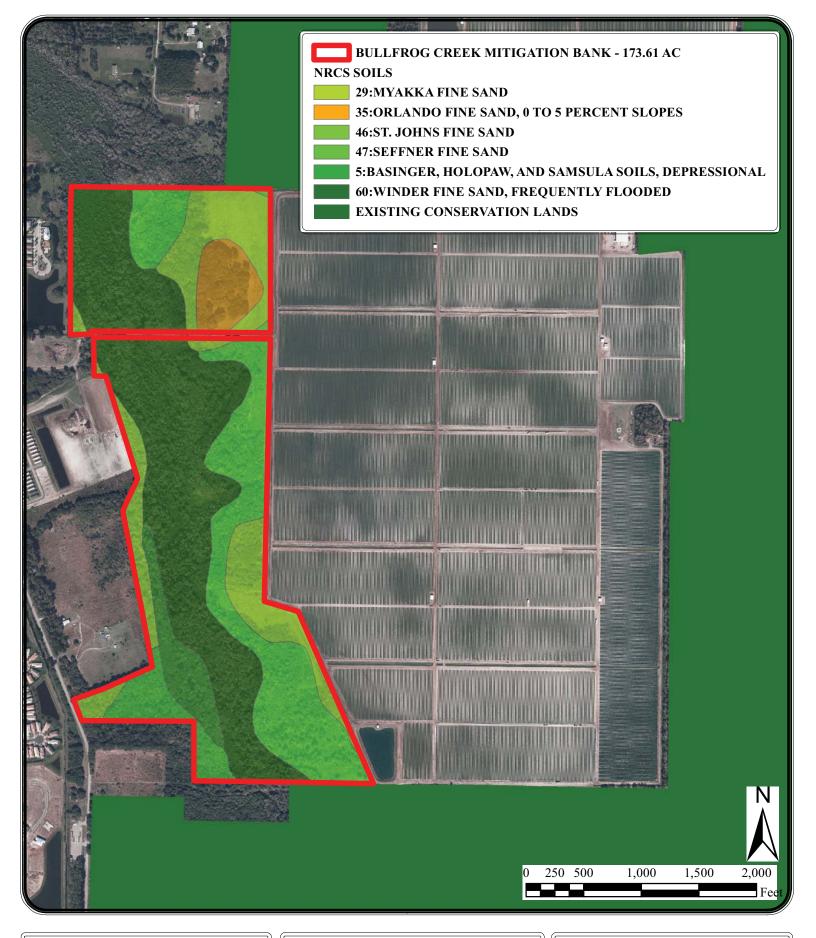

#### FIGURE 5: SOIL SURVEY MAP

FIGURE 6: WATERS OF THE U.S.

BULLFROG CREEK MITIGATION BANK