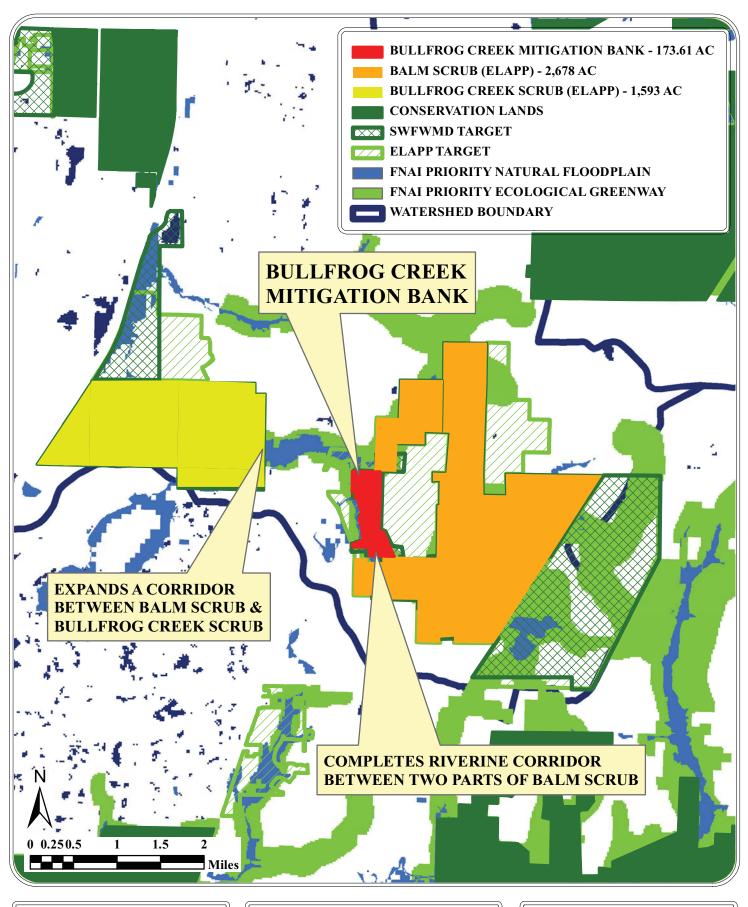

### FIGURE 10: WELL LOCATIONS

FIGURE 11: MITIGATION SERVICE AREA

BULLFROG CREEK MITIGATION BANK

FIGURE 12: REGIONAL SIGNIFICANCE

BULLFROG CREEK MITIGATION BANK