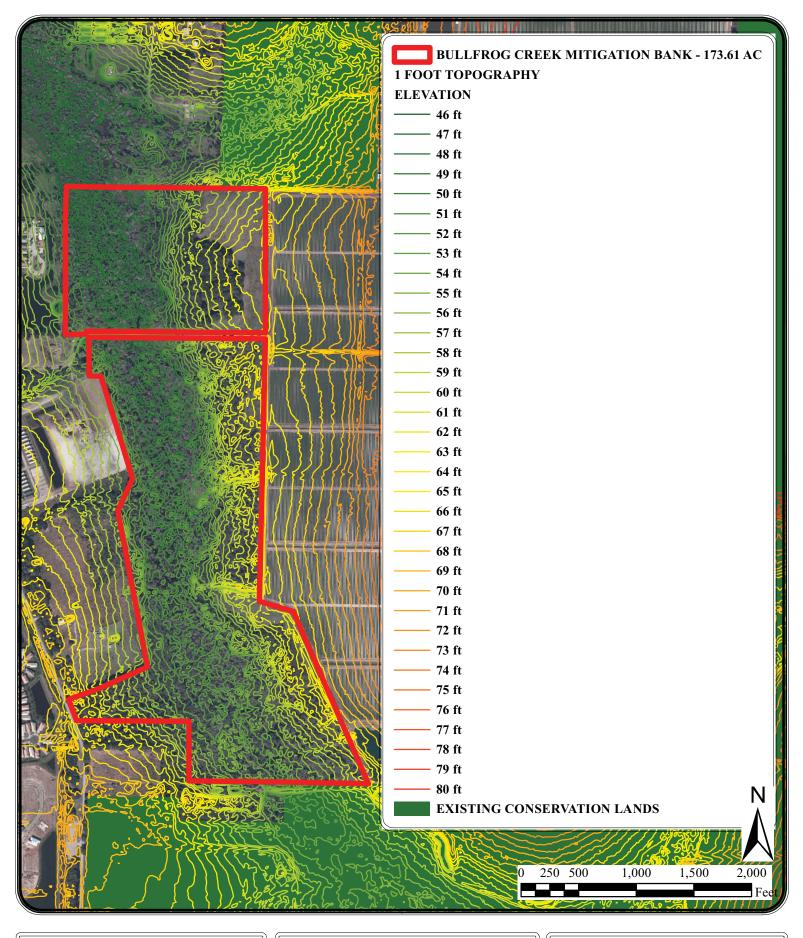

### FIGURE 14: 1 FOOT TOPOGRAPHY

BULLFROG CREEK MITIGATION BANK

FIGURE 15: HYDROLOGY - ONSITE

FIGURE 16: HYDROLOGY - UPGRADIENT

**BULLFROG CREEK MITIGATION BANK** 

FIGURE 17: LISTED SPECIES POTENTIAL HABITATS