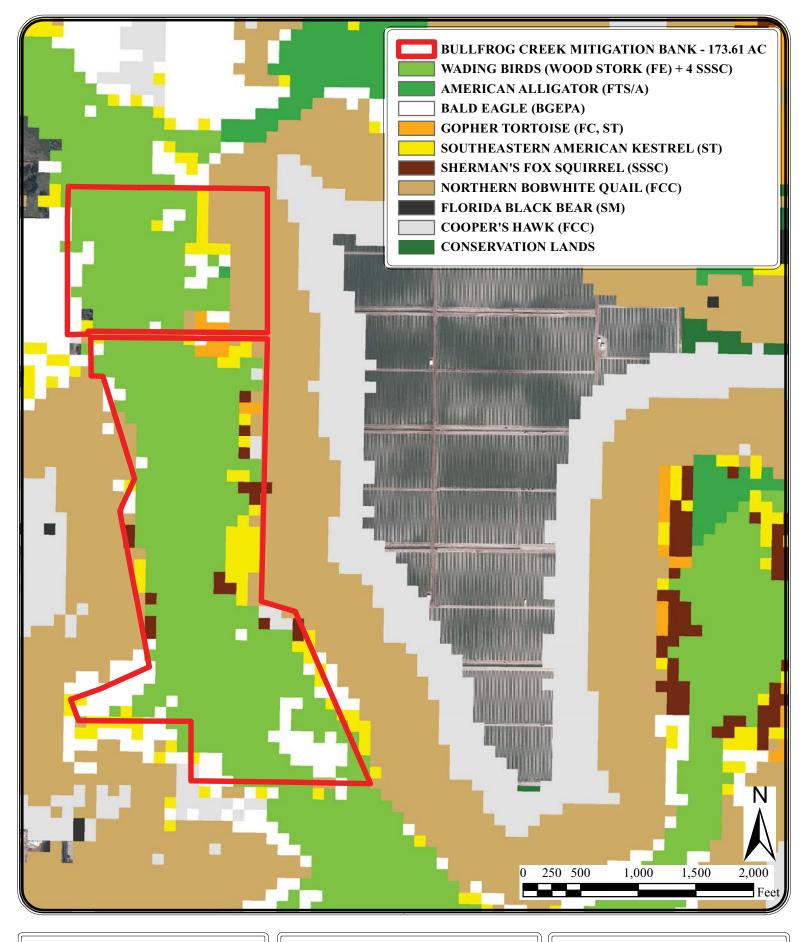

### FIGURE 14: 1 FOOT TOPOGRAPHY

BULLFROG CREEK MITIGATION BANK

FIGURE 15: HYDROLOGY - ONSITE

FIGURE 16: HYDROLOGY - UPGRADIENT

**BULLFROG CREEK MITIGATION BANK** 

FIGURE 17: LISTED SPECIES POTENTIAL HABITATS