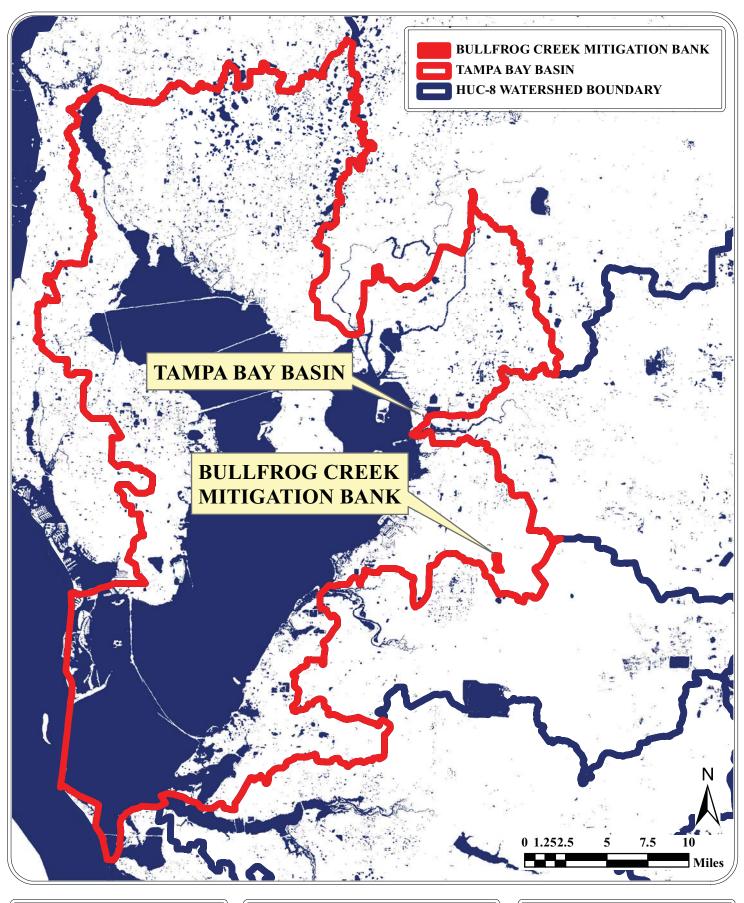

### FIGURE 10: WELL LOCATIONS

FIGURE 11: MITIGATION SERVICE AREA

BULLFROG CREEK MITIGATION BANK

FIGURE 12: REGIONAL SIGNIFICANCE

BULLFROG CREEK MITIGATION BANK