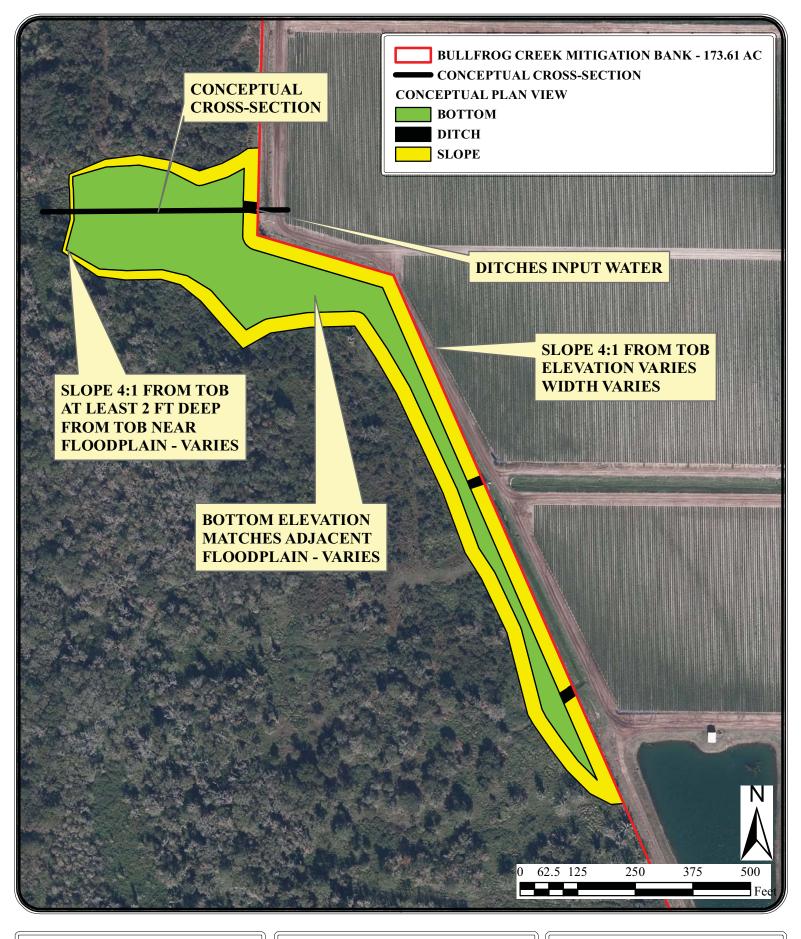

**BULLFROG CREEK MITIGATION BANK** 

FIGURE 18: WOOD STORK CORE FORAGING AREAS

BULLFROG CREEK MITIGATION BANK

ATTACHMENT C: CONCEPTUAL PLAN VIEW

BULLFROG CREEK MITIGATION BANK