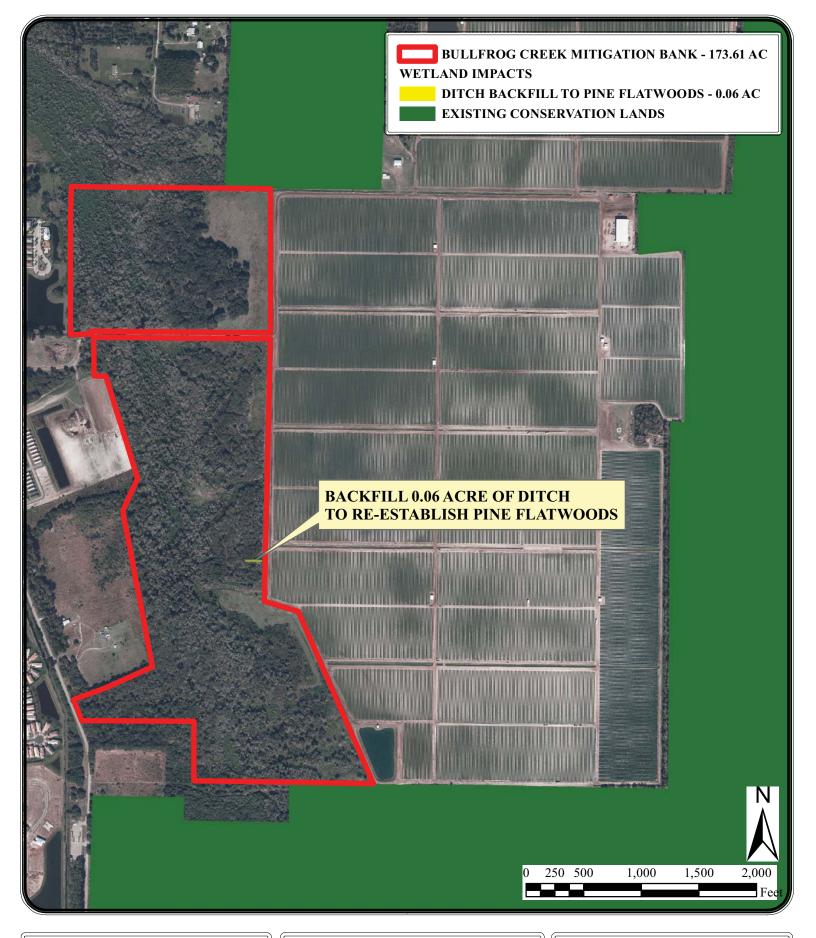

FIGURE 1: LOCATION MAP BULLFROG CREEK MITIGATION BANK



### FIGURE 2: 2016 AERIAL PHOTOGRAPH





### FIGURE 3: CURRENT CONDITION

BULLFROG CREEK MITIGATION BANK



FIGURE 4:
HYDROLOGIC CATALOGING MAP
BULLFROG CREEK MITIGATION BANK





#### FIGURE 5: SOIL SURVEY MAP





FIGURE 6: WATERS OF THE U.S.

BULLFROG CREEK MITIGATION BANK



## FIGURE 7: WETLAND COMPENSATION TYPES





# FIGURE 8: TARGET HABITAT TYPES





## FIGURE 9: WETLAND IMPACT LOCATIONS





### FIGURE 10: WELL LOCATIONS





FIGURE 11: MITIGATION SERVICE AREA

BULLFROG CREEK MITIGATION BANK



FIGURE 12: REGIONAL SIGNIFICANCE

BULLFROG CREEK MITIGATION BANK



### FIGURE 13: 1938 HISTORICAL AERIAL

BULLFROG CREEK MITIGATION BANK



### FIGURE 14: 1 FOOT TOPOGRAPHY

BULLFROG CREEK MITIGATION BANK



FIGURE 15: HYDROLOGY - ONSITE





FIGURE 16: HYDROLOGY - UPGRADIENT

**BULLFROG CREEK MITIGATION BANK** 



FIGURE 17: LISTED SPECIES POTENTIAL HABITATS

**BULLFROG CREEK MITIGATION BANK** 



FIGURE 18: WOOD STORK CORE FORAGING AREAS

BULLFROG CREEK MITIGATION BANK



ATTACHMENT C: CONCEPTUAL PLAN VIEW

BULLFROG CREEK MITIGATION BANK

### Attachment D: Conceptual Cross-Section





EXHIBIT A:
DEVELOPMENT WITHIN
TAMPA BAY WATERSHED
BULL