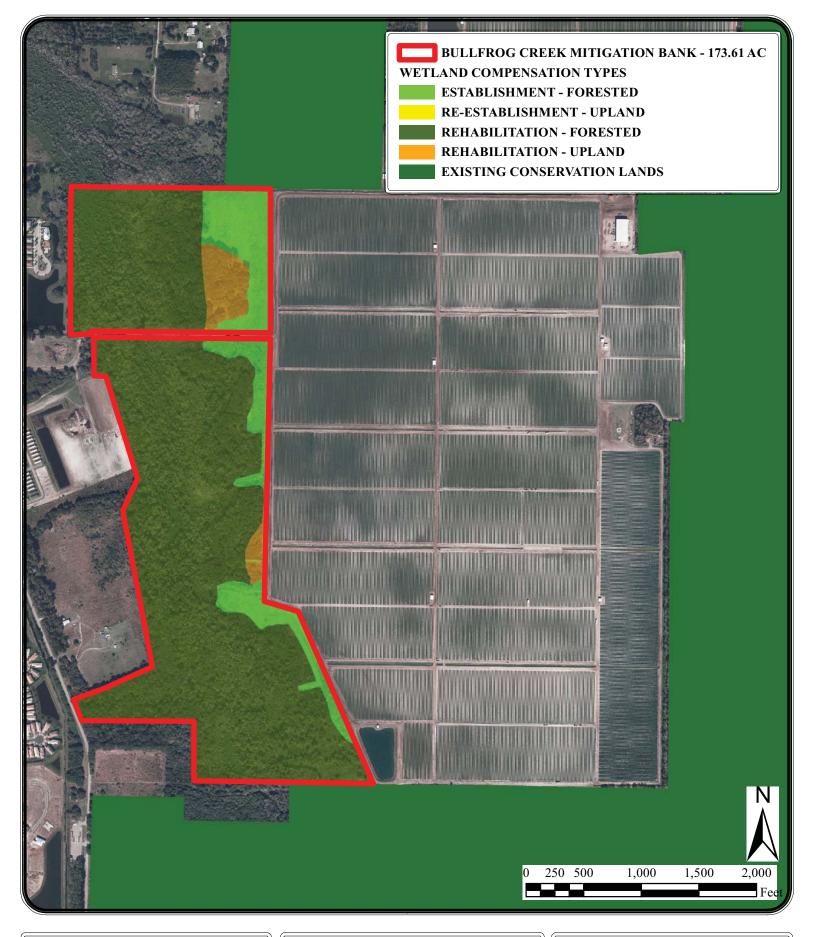

FIGURE 1: LOCATION MAP BULLFROG CREEK MITIGATION BANK



### FIGURE 2: 2016 AERIAL PHOTOGRAPH





### FIGURE 3: CURRENT CONDITION

BULLFROG CREEK MITIGATION BANK



FIGURE 4:
HYDROLOGIC CATALOGING MAP
BULLFROG CREEK MITIGATION BANK





#### FIGURE 5: SOIL SURVEY MAP





FIGURE 6: WATERS OF THE U.S.

BULLFROG CREEK MITIGATION BANK



## FIGURE 7: WETLAND COMPENSATION TYPES





# FIGURE 8: TARGET HABITAT TYPES





## FIGURE 9: WETLAND IMPACT LOCATIONS





### FIGURE 10: WELL LOCATIONS





FIGURE 11: MITIGATION SERVICE AREA

BULLFROG CREEK MITIGATION BANK



FIGURE 12: REGIONAL SIGNIFICANCE

BULLFROG CREEK MITIGATION BANK



### FIGURE 13: 1938 HISTORICAL AERIAL

BULLFROG CREEK MITIGATION BANK



### FIGURE 14: 1 FOOT TOPOGRAPHY

BULLFROG CREEK MITIGATION BANK



FIGURE 15: HYDROLOGY - ONSITE





FIGURE 16: HYDROLOGY - UPGRADIENT

**BULLFROG CREEK MITIGATION BANK** 



FIGURE 17: LISTED SPECIES POTENTIAL HABITATS

**BULLFROG CREEK MITIGATION BANK** 



FIGURE 18: WOOD STORK CORE FORAGING AREAS

BULLFROG CREEK MITIGATION BANK



ATTACHMENT C: CONCEPTUAL PLAN VIEW

BULLFROG CREEK MITIGATION BANK

### Attachment D: C