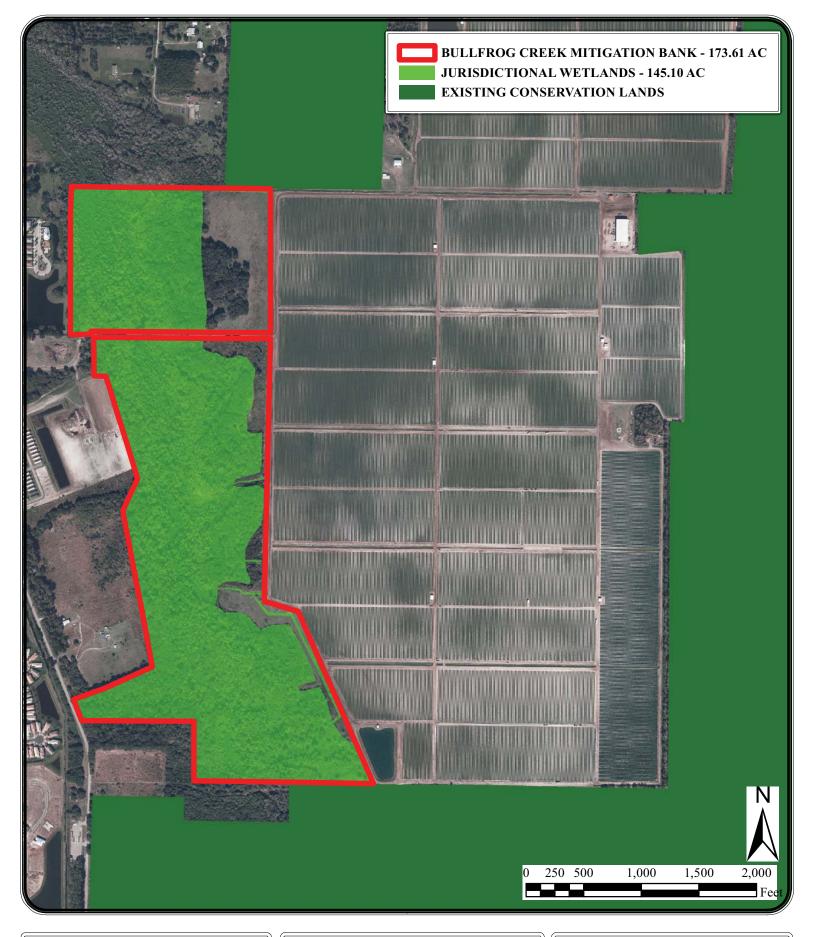

#### FIGURE 5: SOIL SURVEY MAP

FIGURE 6: WATERS OF THE U.S.

BULLFROG CREEK MITIGATION BANK