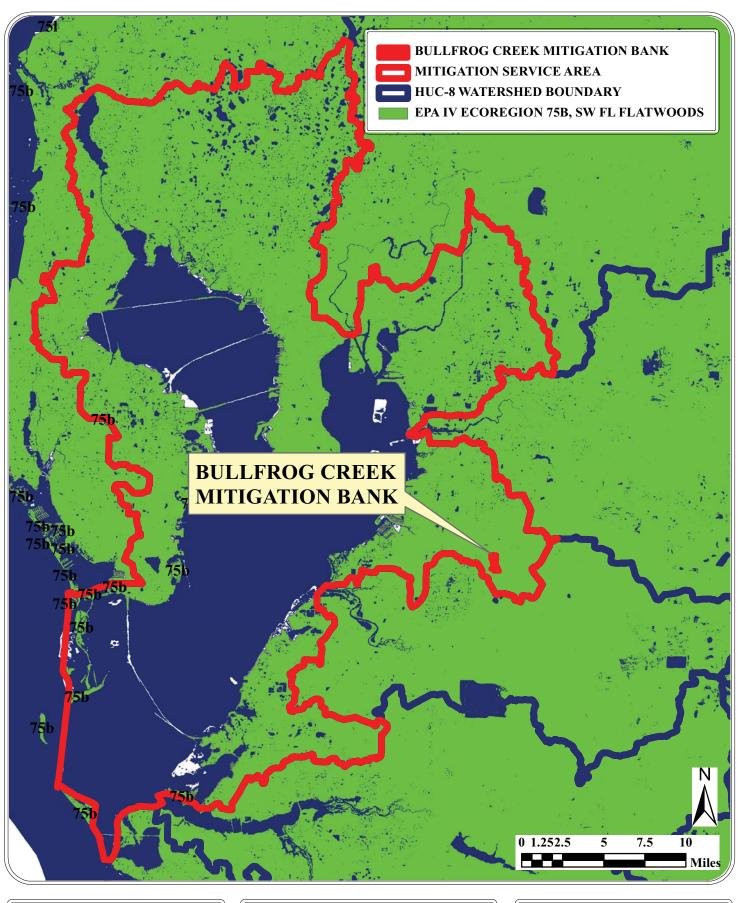

### FIGURE 10: WELL LOCATIONS

FIGURE 11: MITIGATION SERVICE AREA

BULLFROG CREEK MITIGATION BANK

FIGURE 12: REGIONAL SIGNIFICANCE

BULLFROG CREEK MITIGATION BANK