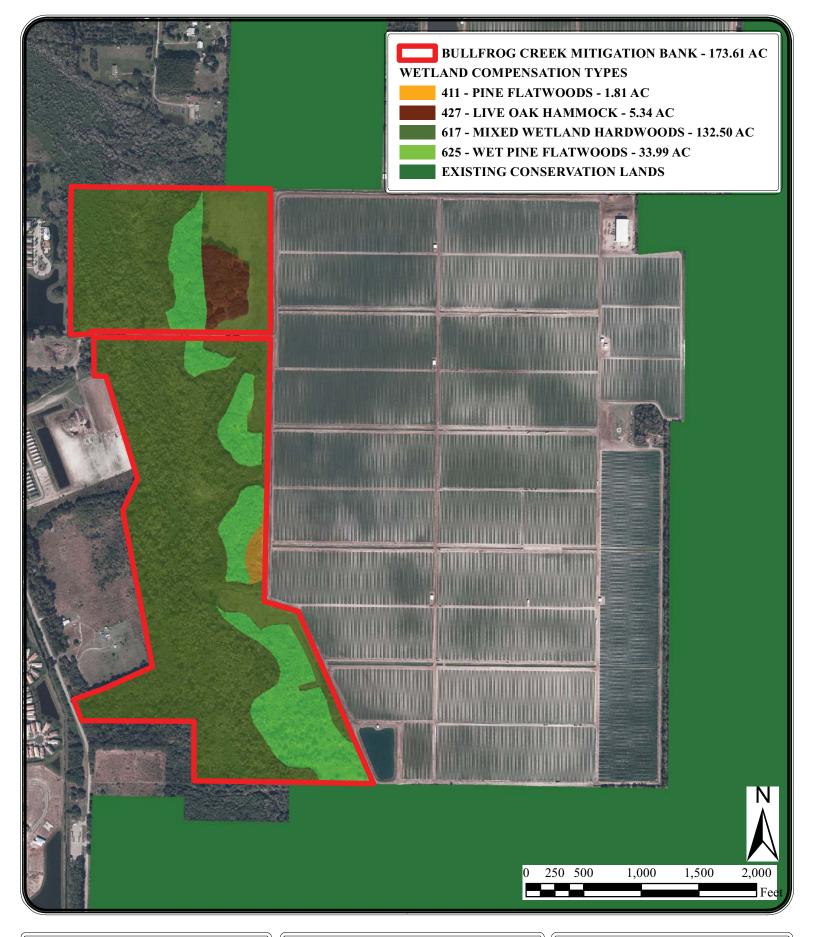

FIGURE 1: LOCATION MAP BULLFROG CREEK MITIGATION BANK



### FIGURE 2: 2016 AERIAL PHOTOGRAPH





### FIGURE 3: CURRENT CONDITION

BULLFROG CREEK MITIGATION BANK



FIGURE 4:
HYDROLOGIC CATALOGING MAP
BULLFROG CREEK MITIGATION BANK





#### FIGURE 5: SOIL SURVEY MAP





FIGURE 6: WATERS OF THE U.S.

BULLFROG CREEK MITIGATION BANK



## FIGURE 7: WETLAND COMPENSATION TYPES





# FIGURE 8: TARGET HABITAT TYPES





## FIGURE 9: WETLAND IMPACT LOCATIONS





### FIGURE 10: WELL LOCATIONS





FIGURE 11: MITIGATION SERVICE AREA

BULLFROG CREEK MITIGATION BANK



FIGURE 12: REGIONAL SIGNIFICANCE

BULLFROG CREEK MITIGATION BANK



### FIGURE 13: 1938 HISTORICAL AERIAL

BULLFROG CREEK MITIGATION BANK



### FIGURE 14: 1 FOOT TOPOGRAPHY

BULLFROG CREEK MITIGATION BANK



FIGURE 15: HYDROLOGY - ONSITE





FIGURE 16: HYDROLOGY - UPGRADIENT

**BULLFROG CREEK MITIGATION BANK** 



FIGURE 17: LISTED SPECIES POTENTIAL HABITATS

**BULLFROG CREEK MITIGATION BANK** 



FIGURE 18: WOOD STORK CORE FORAGING AREAS

BULLFROG CREEK MITIGATION BANK



ATTACHMENT C: CONCEPTUAL PLAN VIEW

BULLFROG CREEK MITIGATION BANK

### Attachment D: Conceptual Cross-Section





EXHIBIT A:
DEVEL