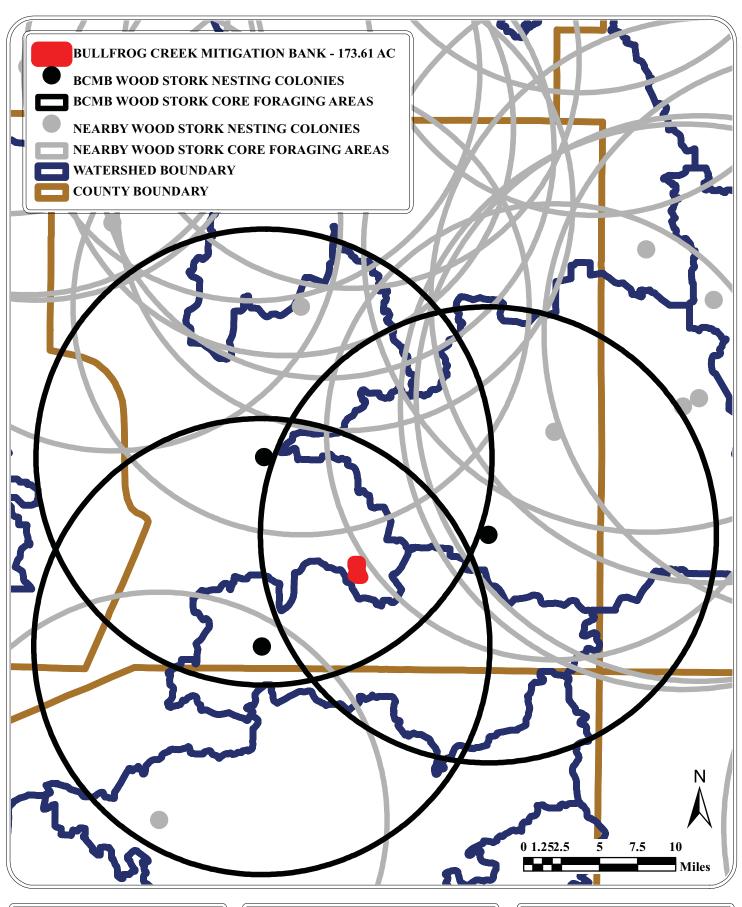

**BULLFROG CREEK MITIGATION BANK** 

FIGURE 18: WOOD STORK CORE FORAGING AREAS

BULLFROG CREEK MITIGATION BANK

ATTACHMENT C: CONCEPTUAL PLAN VIEW

BULLFROG CREEK MITIGATION BANK