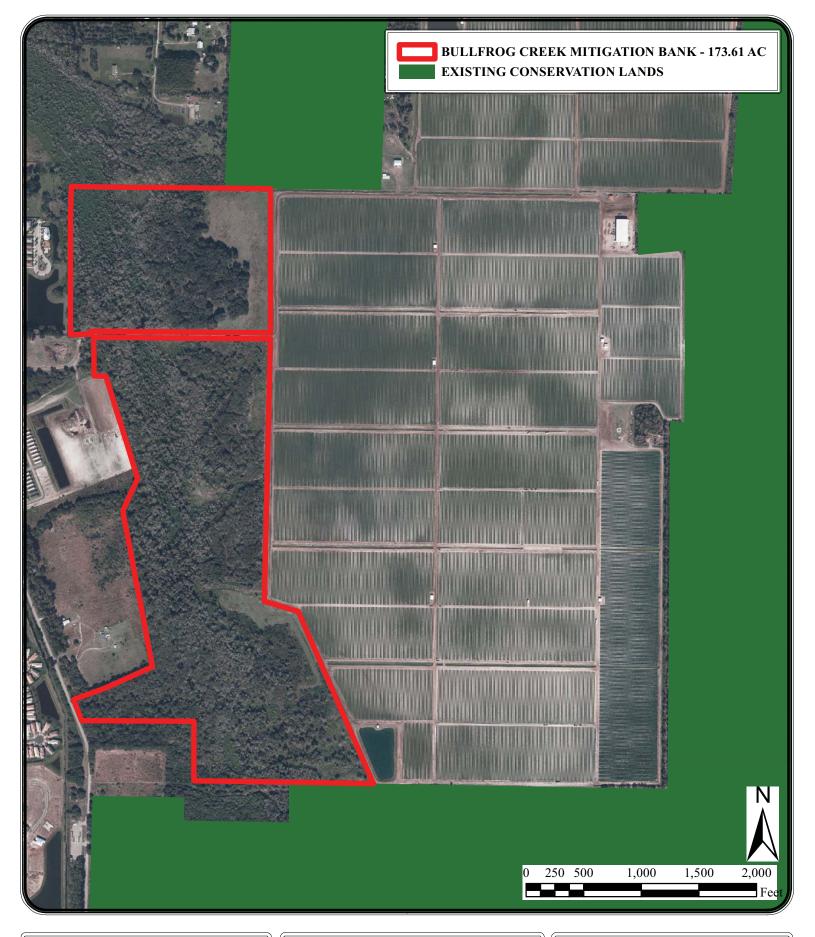

FIGURE 1: LOCATION MAP BULLFROG CREEK MITIGATION BANK



### FIGURE 2: 2016 AERIAL PHOTOGRAPH





### FIGURE 3: CURRENT CONDITION

BULLFROG CREEK MITIGATION BANK



FIGURE 4:
HYDROLOGIC CATALOGING MAP
BULLFROG CREEK MITIGATION BANK





#### FIGURE 5: SOIL SURVEY MAP





FIGURE 6: WATERS OF THE U.S.

BULLFROG CREEK MITIGATION BANK



## FIGURE 7: WETLAND COMPENSATION TYPES





# FIGURE 8: TARGET HABITAT TYPES





## FIGURE 9: WETLAND IMPACT LOCATIONS





### FIGURE 10: WELL LOCATIONS





FIGURE 11: MITIGATION SERVICE AREA

BULLFROG CREEK MITIGATION BANK



FIGURE 12: REGIONAL SIGNIFICANCE

BULLFROG CREEK MITIGATION BANK



### FIGURE 13: 1938 HISTORICAL AERIAL

BULLFROG CREEK MITIGATION BANK



### FIGURE 14: 1 FOOT TOPOGRAPHY

BULLFROG CREEK MITIGATION BANK



FIGURE 15: HYDROLOGY - ONSITE





FIGURE 16: HYDROLOGY - UPGRADIENT

**BULLF